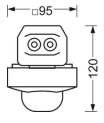

#### **MECHANICS**

| 1112011711100          |                                                    |
|------------------------|----------------------------------------------------|
| Housing colour         | traffic white RAL 9016                             |
| Dimensions (LxWxH/DxH) | 765mm x 95mm x 88mm                                |
| Weight (net)           | 0.9kg                                              |
| Type of installation   | Mounting rail system installation, Light structure |
| Dimensions             |                                                    |

Lenath

Width Height