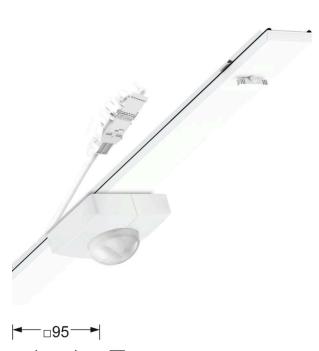

IP 54 variable Device mount functional module netlife light management

Device mounts made of galvanised, profiled sheet steel with zinc coating combined with polyester resin paint guarantee good corrosion protection; tool-free attachment with integrated rotary catches for rapid fitting in the support rail. Integrated end faces made of plastic with sealing lips and an all-round closed seal to the support rail for a protection type up to IP54. For integrating sensor technology and the control unit into the light run; can be positioned variably in the support rail. Housing colour traffic white RAL 9016; Electrical connection by means of a 0.7m connection cable for variable device mount positioning in the light run with freely positionable phases. Light Control: netlife easy21; Regiolux Classification: netlife easy; Control signal: DALI2-broadcast; Number of control gear (max): 30; Communication: Wired; Sensor technology: PIR - passive infrared; Installation height (min/max): 4m to 14m; Monitoring area: max. 30m x 4m; Remote control: 84501101203; Optional remote control: 84501101200 +App; App name: Steinel smart remote; System extension: easy22; Application: Industry, Logistics centres, Corridors, Garages; Function: Motion detection, Corridor function, Manual dimming, Daylight control. They are exchangeable, permit modernisation and reliably prolong the service life of the overall system. netlife easy system; straightforward in-house project engineering; easy installation; preset functions; simple commissioning via remote control, app, DIP switch, rotary knob, etc.

#### **MECHANICS**

| 1112011711100          |                                                    |
|------------------------|----------------------------------------------------|
| Housing colour         | traffic white RAL 9016                             |
| Dimensions (LxWxH/DxH) | 765mm x 95mm x 88mm                                |
| Weight (net)           | 0.9kg                                              |
| Type of installation   | Mounting rail system installation, Light structure |
| Dimensions             |                                                    |