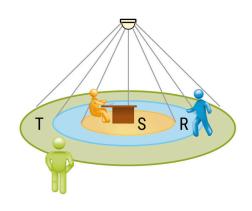

# **MONITORING AREA**

| Mounting Height      | 5m        | 10m       | 14m     |
|----------------------|-----------|-----------|---------|
| Ø max. sitting[S]    | -         | -         | -       |
| Ø max. radial[R]     | 13,5x3,5m | 27,5x3,5m | 30x3,5m |
| Ø max. tangential[T] | 13,5x3,5m | 27,5x3,5m | 30x3,5m |