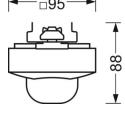

#### **MECHANICS**

| 1112011711100          |                                                    |
|------------------------|----------------------------------------------------|
| Housing colour         | traffic white RAL 9016                             |
| Dimensions (LxWxH/DxH) | 765mm x 95mm x 88mm                                |
| Weight (net)           | 0.9kg                                              |
| Type of installation   | Mounting rail system installation, Light structure |
| Dimensions             |                                                    |

Lenath

Width Height