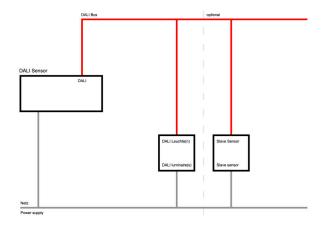

|
| 84501101200 +App                                                         |
| Steinel smart remote                                                     |
| easy22                                                                   |
| Industry, Logistics centres, Corridors,<br>Garages                       |
| Motion detection, Corridor function,<br>Manual dimming, Daylight control |
|                                                                          |



# **MONITORING AREA**

| Mounting Height      | 5m        | 10m       | 14m     |
|----------------------|-----------|-----------|---------|
| Ø max. sitting[S]    | -         | -         | -       |
| Ø max. radial[R]     | 13,5x3,5m | 27,5x3,5m | 30x3,5m |
| Ø max. tangential[T] | 13,5x3,5m | 27,5x3,5m | 30x3,5m |